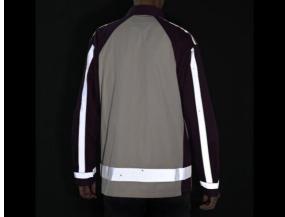

### Safety

- Bus Captain uniforms feature reflective strips that enhance visibility for staff working outdoors or in low-light environments.
- Use of lighter-coloured fabrics ensures that staff are easily seen while on duty.