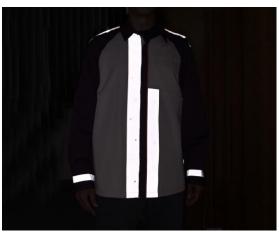

### Safety

- Bus Captain uniforms feature reflective strips that enhance visibility for staff working outdoors or in low-light environments.
- Use of lighter-coloured fabrics ensures that staff are easily seen while on duty.